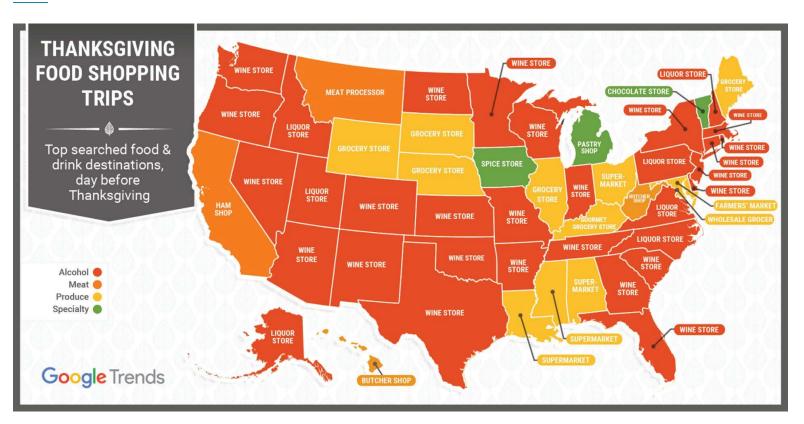

## By Matt Rocheleau

GLOBE STAFF NOVEMBER 17, 2016

White meat or dark meat? Who cares?

The real question on everyone's mind this Thanksgiving might well be: Red or white?

According to Google Maps, the most-searched food and drink destinations in Massachusetts on the day before Thanksgiving are wine stores.

And it turns out the trend is true across much of the rest of the country.

### Get Fast Forward in your inbox:

Forget yesterday's news. Get what you need today in this early-morning email.

Sign Up

Wine and liquor stores were the most-searched food and drink destinations on the day before Thanksgiving in 32 of the nation's 50 states, the company said.

"There's more to Thanksgiving dinner than just the food," said a statement from the company. "A great drink pairing can elevate any meal — a culinary secret that people using Google Maps know well."

Check out the map below to see the state-by-state results. (To see a larger image of the map, <u>click</u> here.)

GOOGLE MAPS