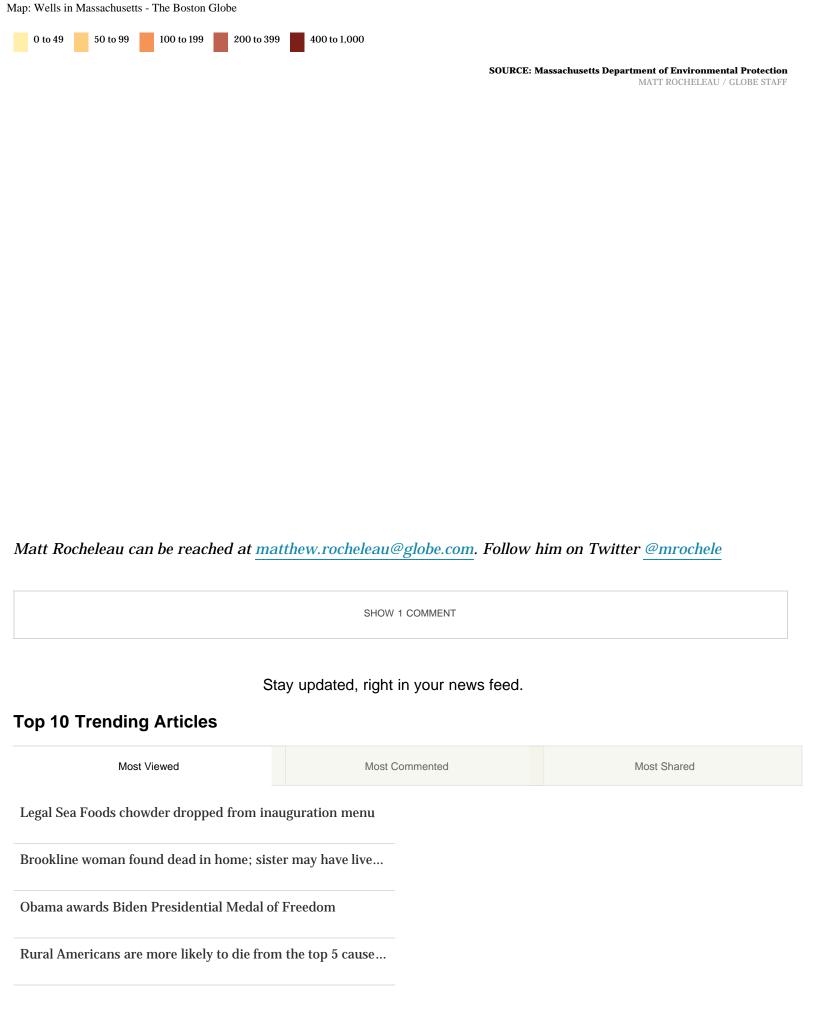

#### Wells in Massachusetts

This map shows the count of wells in each city and town across the state, as of 2015. There were 171,511 wells statewide, according to the data, which is collected by the Massachusetts Department of Environmental Protection.

0 to 99 100 to 499 500 to 999 1,000 to 1,999 2,000 to 4,000

**SOURCE: Massachusetts Department of Environmental Protection** 

MATT ROCHELEAU / GLOBE STAFF