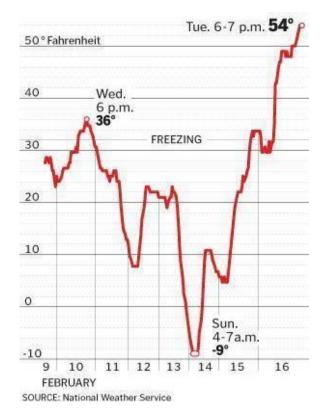

## **By Matt Rocheleau**

GLOBE STAFF FEBRUARY 17, 2016

Talk about your fickle weather.

Late Saturday morning at Logan Airport, the high temperature reached the low 20s, according to data from the National Weather Service.

About 17 hours later, just before 4 a.m. Sunday, the mercury bottomed out at minus 9 degrees.

Temperatures

warmed up

slightly Sunday, and even more Monday. And by 6 p.m. Tuesday, it was a balmy 54 degrees.

That was a 63-degree swing from Sunday morning.

Matt Rocheleau can be reached at <u>matthew.rocheleau@globe.com</u>. Follow him on Twitter <u>@mrochele</u>.